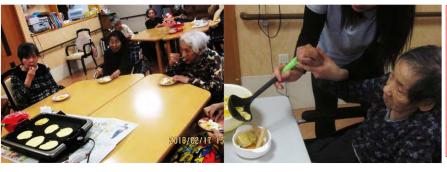

## 

ホットプレートを使 ってお好み焼きやホ ットケーキを作りま す。美味しく楽しい レクリエーションに もなっています。

利用者様も、具材を混ぜたりフライ返しでひっくり返したりして 参加されます。

3月の行事で あるひな祭り を前に、利用 者様に準備を していただき ました。

人形を並べて いただきまし た。夢うさぎ の雛人形は7 段飾りの立派 なものです。

最近始めた「風船テニ ス」です。

普通の風船バレーもや っていますが、道具を 使うことで別の楽しさ があるようです。