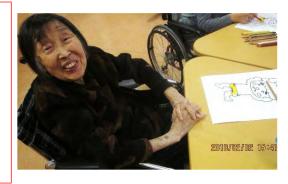

## 

ホットプレートを使 ってお好み焼きやホ ットケーキを作りま す。美味しく楽しい レクリエーションに もなっています。

利用者様も、具材を混ぜたりフライ返しでひっくり返したりして 参加されます。

3月の行事で あるひな祭り を前に、利用 者様に準備を していただき ました。

人形を並べて いただきまし た。夢うさぎ の雛人形は7 段飾りの立派 なものです。

最近始めた「風船テニ ス」です。

普通の風船バレーもや っていますが、道具を 使うことで別の楽しさ があるようです。