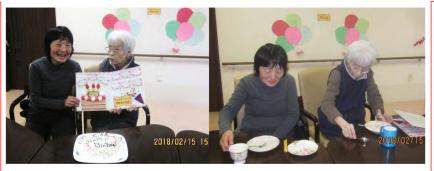

2月にお誕生日を迎えられたT様、娘様も駆けつけられて、 利用者様、スタッカーよりバースデーカー よりがしました。

### ≪お誕生会≫

みんなでバースデ ーソングを歌い、手 作りケーキは他の 利用者様にもおて、その 日のおやつになり ました。