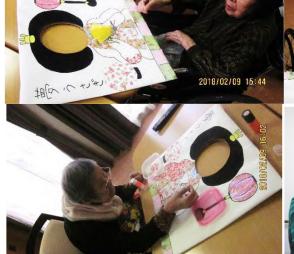

## 

ホットプレートを使 ってお好み焼きやホ ットケーキを作りま す。美味しく楽しい レクリエーションに もなっています。

利用者様も、具材を混ぜたりフライ返しでひっくり返したりして 参加されます。

3月の行事で あるひな祭り を前に、利用 者様に準備を していただき ました。

人形を並べて いただきまし た。夢うさぎ の雛人形は7 段飾りの立派 なものです。

最近始めた「風船テニ ス」です。

普通の風船バレーもや っていますが、道具を 使うことで別の楽しさ があるようです。